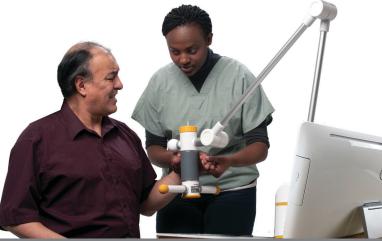

# SaeboReJoyce

The *SaeboReJoyce* is an upper extremity rehabilitation workstation designed for orthopedic and neurological patients who exhibit impaired function of the arm and hand. The computerized task-oriented training system provides standardized upper limb exercises representing activities of daily living (ADLs). The *SaeboReJoyce* was designed to be used in the clinic and in home-based settings.

## SaeboReJoyce Manipulandum for Dexterity Training

With the SaeboReJoyce Manipulandum, patients can practice computerized task-oriented activities targeting specific limited prehension patterns.

www.saebo.com 1-888-284-5433