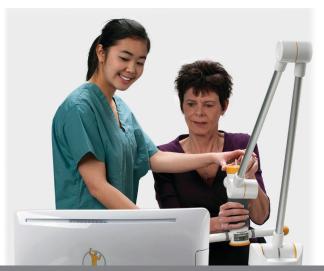

## SaeboReJoyce Manipulandum for Dexterity Training

With the SaeboReJoyce Manipulandum, patients can practice computerized task-oriented activities targeting specific limited prehension patterns.

www.saebo.com 1-888-284-5433