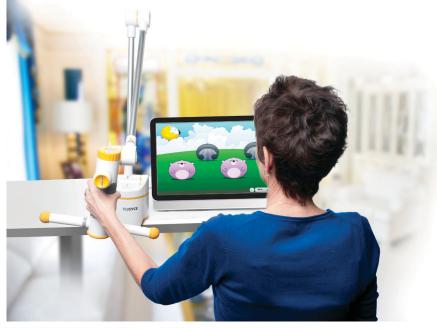

#### Intensive Training with Saebo NeuroGaming™

Disguise repetitive task training with fun and motivating games. Saebo's computerized task oriented training system involves a range of activity-based games that will test speed, endurance, coordination, range of motion, strength, timing and cognitive demand. The games are fully customizable to match the client's therapy needs.

### Complete Upper Extremity Rehabilitation Workstation

The SaeboReJoyce includes a laptop pre-installed with the latest NeuroGaming™ software.

www.saebo.com 1-888-284-5433