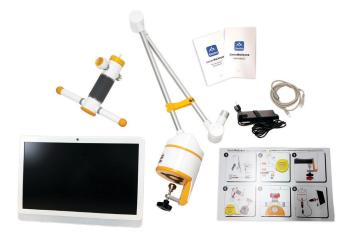

### Complete Upper Extremity Rehabilitation Workstation

The SaeboReJoyce includes a laptop pre-installed with the latest NeuroGaming™ software.

www.saebo.com 1-888-284-5433