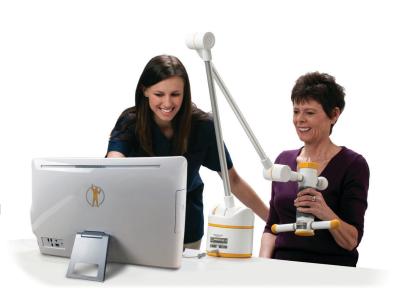

# SaeboReJoyce

The *SaeboReJoyce* is an upper extremity rehabilitation workstation designed for orthopedic and neurological patients who exhibit impaired function of the arm and hand. The computerized task-oriented training system provides standardized upper limb exercises representing activities of daily living (ADLs). The *SaeboReJoyce* was designed to be used in the clinic and in home-based settings.

### Complete Upper Extremity Rehabilitation Workstation

The SaeboReJoyce includes a laptop pre-installed with the latest NeuroGaming™ software.

www.saebo.com 1-888-284-5433

#### Intensive Training with Saebo NeuroGaming™

Disguise repetitive task training with fun and motivating games. Saebo's computerized task oriented training system involves a range of activity-based games that will test speed, endurance, coordination, range of motion, strength, timing and cognitive demand. The games are fully customizable to match the client's therapy needs.