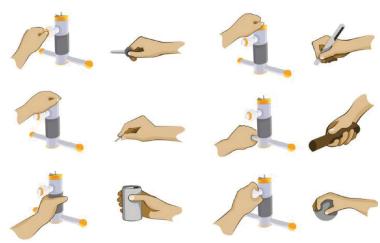

## SaeboReJoyce Manipulandum for Dexterity Training

With the SaeboReJoyce Manipulandum, patients can practice computerized task-oriented activities targeting specific limited prehension patterns.

www.saebo.com 1-888-284-5433