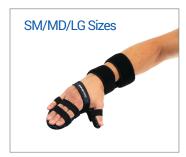

## **Now Available in 5 Sizes**

- · Malleable wrist and thumb supports
- Removable non-slip cover
- 3 energy-storing hand plates to adjust resistance
- Adjustable thumb system
- 2 forearm straps
- 1 hand strap
- 3 finger straps
- 1 thumb strap

Colors: black with blue accents

- Malleable wrist and thumb supports
- · Removable non-slip cover
- 3 energy-storing hand plates to adjust resistance
- Adjustable thumb system
- 2 forearm straps
- 1 hand strap
- 1 finger strap
- 1 thumb strap