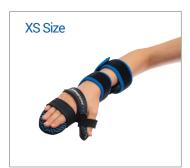

Colors: black with blue accents and blue trim black with pink accents and pink trim

- Malleable wrist and thumb supports
- · Removable non-slip cover
- 1 energy-storing hand plate
- 2 forearm straps
- 1 hand strap
- 1 finger strap
- 1 thumb strap